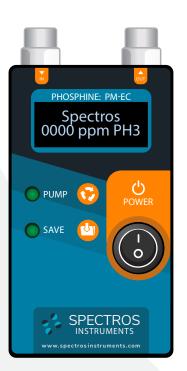

## **Phosphine Fumigation Monitor**

## **PM-EC** Specifications

Version 1.1.2 January 2018

| Gas Specifications |                                                                                 |
|--------------------|---------------------------------------------------------------------------------|
| Gas Type           | Phosphine Concentrations During Fumigation                                      |
| Range              | 0-2000 ppm*                                                                     |
| Resolution         | 1 ppm                                                                           |
| Sensor Type        | Electrochemical                                                                 |
| Accuracy           | +/- 2% of span                                                                  |
| Sampling Pump      | Chemically-Resistant Internal Pump (500ml/min) for Continuous or Batch Sampling |

\*This is NOT a personal protection device for phosphine

| Interface Specifications |                                                                                                                                                              |  |
|--------------------------|--------------------------------------------------------------------------------------------------------------------------------------------------------------|--|
| Display                  | Ultra Bright Active Matrix OLED                                                                                                                              |  |
| Keys                     | Power, Pump, Data Storage                                                                                                                                    |  |
| Connectivity             | Micro B USB for Data Transfer                                                                                                                                |  |
| Data & Data Storage      | 16GB (1 Million+ Data Points) Storage Capacity. Automatic<br>Transfer & Report Generation of Concentration, Time-Date,<br>GPS Location in Spreadsheet Format |  |